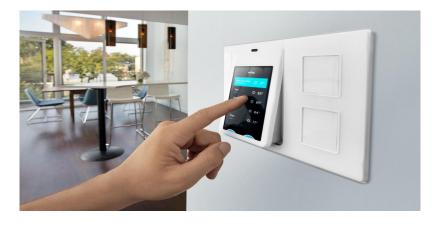

## **Burglar Alarm System**

These systems also allow you to control your smart security from your phone, even when you're not at home. An antiintrusion/burglar alarm system helps you to detect unauthorized entry into buildings such as residential, commercial and industrial buildings to protect them from theft or property damage.