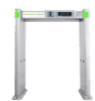

Very High Performance 33 Zones Walk Through Metal Detector

Brand: GARRETE (33) Zone

Multiple units can be used in close proximity
IP55 rated weatherproof design (operational temp; -20 C to +70 C)
Mains operated - fully automatic 100-240VAC (12 hour battery backup)
33 distinct sensor zones (3 vertical x 11 horizontal) with corresponding LED
alerts for accurate pinpointing of target object

| Brand                          | GARRETE (33) Zone                                                                                    |
|--------------------------------|------------------------------------------------------------------------------------------------------|
| Model                          | PD6500I                                                                                              |
| IP55 rated weatherproof design | operational temp -20 C to +70 C                                                                      |
| IIMIains operated              | (3 vertical x 11 horizontal) with corresponding LED alerts for accurate pinpointing of target object |
| 33 distinct sensor zones       | Starting (73W), Standby (20W), Unlock (63W)                                                          |