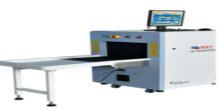

X Ray System At5030 X-ray Baggage Scanner for Security Inspection

 Image: Spatial resolution: Horizontal: dia 1.0mm, Vertical: dia 1.0mm

 Power Consumption max. 500W

 X ray dose per each inspection ≤2.5µSv

X ray dose per each inspection ≤2.5µSv X ray leakage ≤1µSv/h at any point 5 centimeters outside the external surface

| Brand            | SAFEWAY                                  |
|------------------|------------------------------------------|
| Model            | TH5030A                                  |
| Wire Resolution  | 38 AWG                                   |
| High performance | Typical penetration up to 32 mm of steel |
| Made In          | China                                    |
| Technology       | Advanced x-ray photodiode array          |