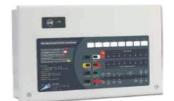

Conventional Panel Zone 1, Model FF380

Features: Installer Friendly Design Single zone conventional fire panel One conventional zone circuit Robust Metal Enclosure with heavy-duty Base Connection Two Conventional Sounder circuits

Installer-friendly design

Robust metal enclosure with heavy-duty base connections

Single Zone Conventional fire panel. One conventional Zone circuit

Two conventional Sounder circuits

Separate indicators for open & short circuit fault, sounder fault and battery/power supply fault