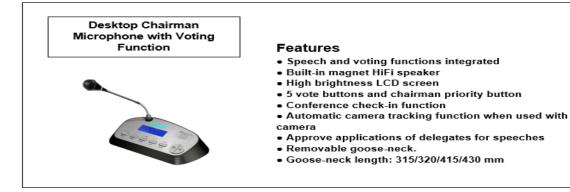

| Model                     | D6221                                  |
|---------------------------|----------------------------------------|
| Structure and Type        | Desktop                                |
| Output frequency response | 45Hz-18kHz?-3dB?                       |
| Speaker Power             | 1.5W                                   |
| Static power consumption  | <1W                                    |
| Max. power consumption    | 2W                                     |
| SNR                       | >80dB                                  |
| Crosstalk Attenuation     | >80dB                                  |
| Harmonic distortion       | <0.5%                                  |
| Headphone Output          | 9dBu, 8-32?, 3.5mm                     |
| Working Power Supply      | DC 24V power supply                    |
| Port on the unit          | 8pin DIN socket                        |
| Type of microphone        | Electret, heart-shaped, condenser type |
| Frequency response        | 40Hz-20kHz?-3dB?                       |
| Sensitivity               | -45dBV/pa                              |
| Input impedance           | 2k?                                    |